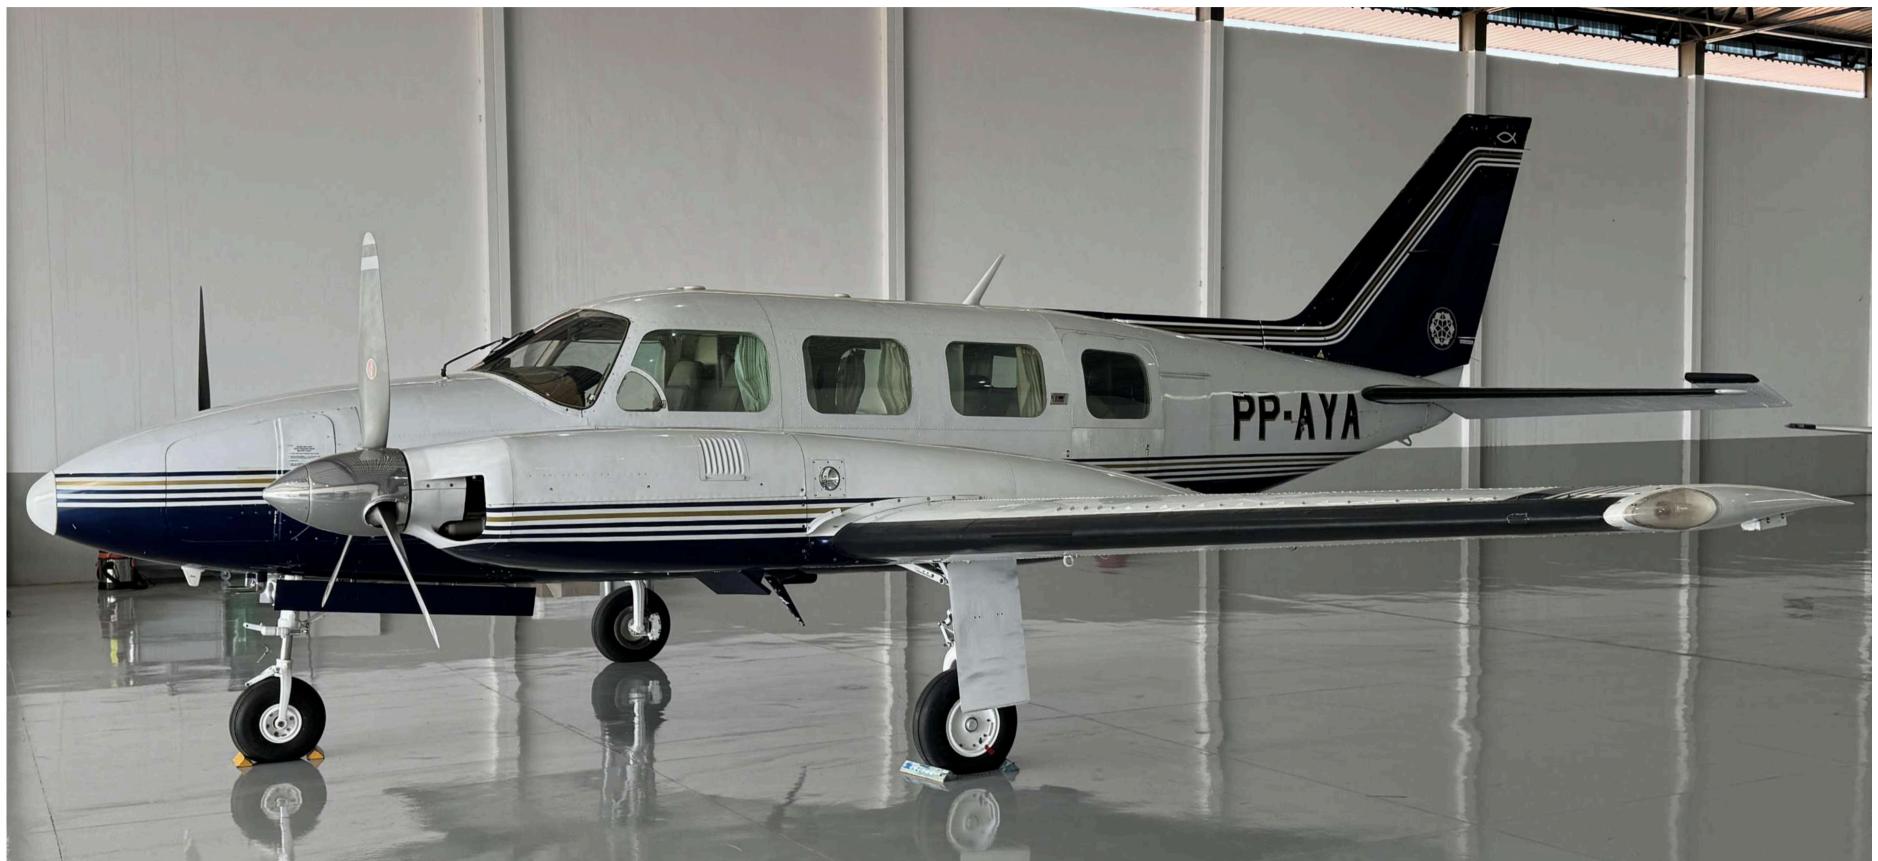

re, the buyer and/or the buyer and/or the buyer's representative shall rely on their own inspection of the aircraft. The offer for sale of this aircraft is subject to contract and the aircraft may at any time be withdrawn from the market without prior notice.

- Aircraft has an excellent ownership and maintenance history.
- Aircraft was imported from the United States in 2011.
- Annual Inspection (CVA)) expires in January 2025.
- Annual Inspection (CVA) completed in January 2024 by Globo Aviacao in
- Engines Overhauls (Left & Right) completed in December 2011.
- Propellers Overhauls (Left & Right) completed in December 2017.
- Aircraft has a Maintenance Tracking System (Information Available Upon

#### **1977 Piper Navajo C/R** Serial Number: 31–7712034 Registration: PP–AYA

### EXTERIOR



#### **1977 Piper Navajo C/R** Serial Number: 31-7712034 Registration: PP-AYA

### EXTERIOR



#### **1977 Piper Navajo C/R** Serial Number: 31–7712034 Registration: PP–AYA

### PANEL



Serial Number: 31–7712034 Registration: PP–AYA





Serial Number: 31–7712034 Registration: PP–AYA

### INTERIOR



#### **1977 Piper Navajo C/R** Serial Number: 31-7712034 Registration: PP-AYA

### INTERIOR



#### **1977 Piper Navajo C/R** Serial Number: 31–7712034

Registration: PP-AYA

### INTERIOR



Serial Number: 31-7712034 Registration: PP-AYA

## **EXTERIOR EXTRA**





Serial Number: 31-7712034 Registration: PP-AYA

## **INTERIOR EXTRA**







### AeroBrazil Group **AIRCRAFT SALES & AQUISTIONS**

#### **AIRCRAFT REPRESENTATION**

Aircraft specifications and/or descriptions are provided as intr