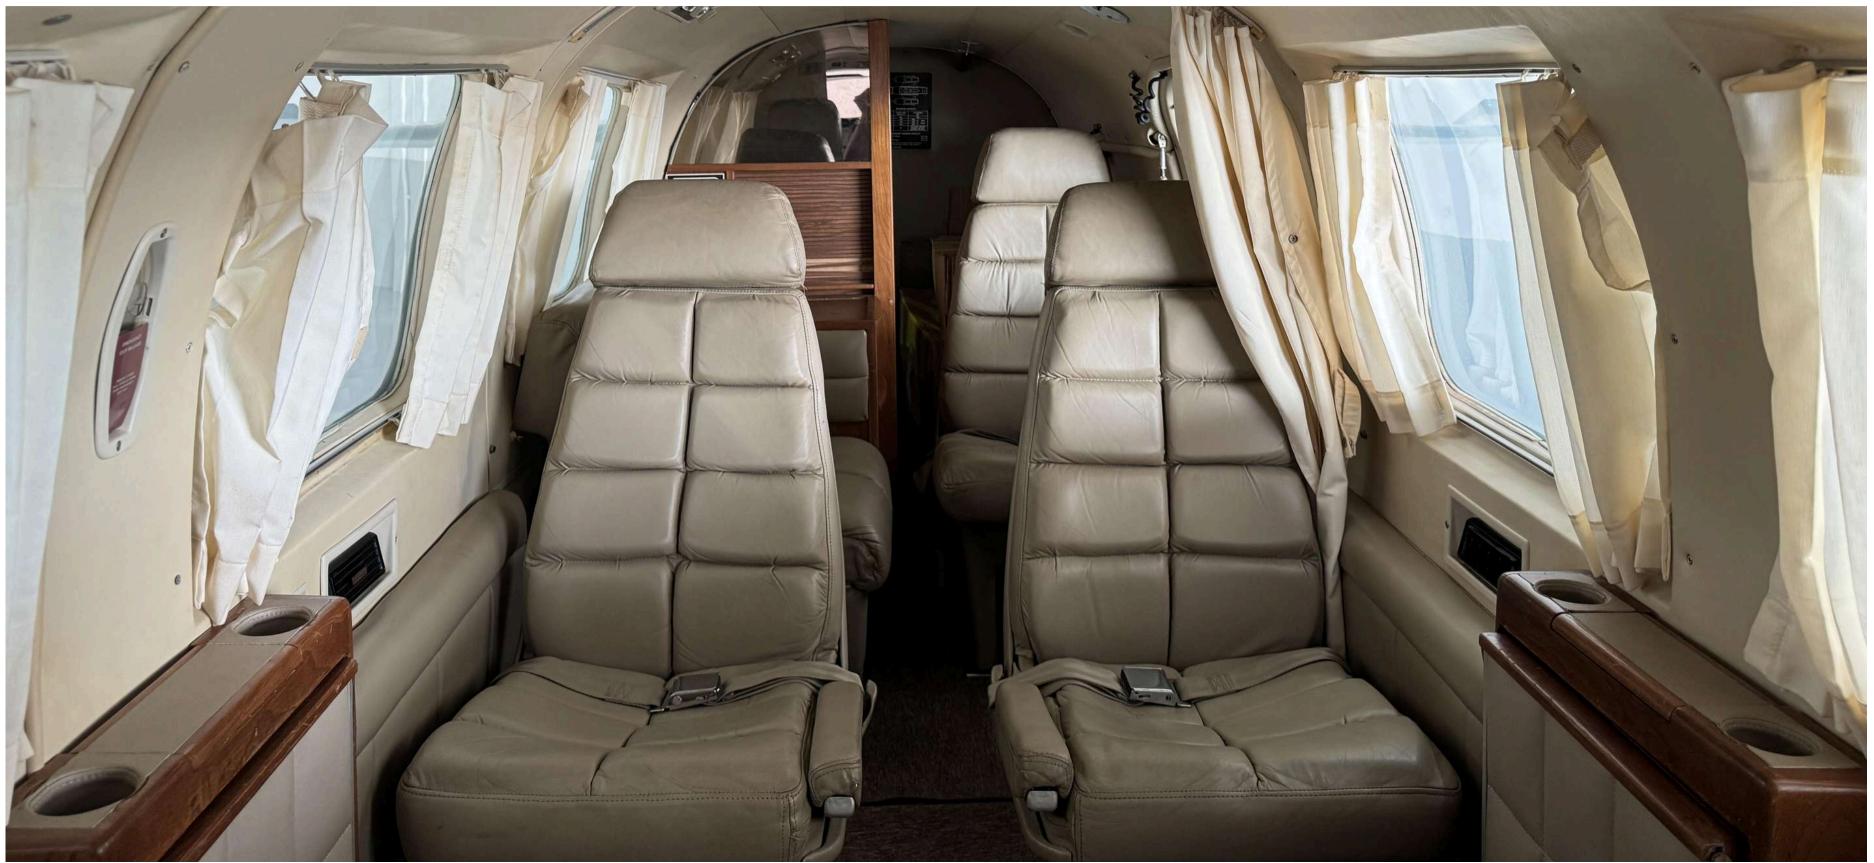

### INTERIOR

#### **1977 Piper Navajo C/R** Serial Number: 31-7712034 Registration: PP-AYA

#### **1977 Piper Navajo C/R** Serial Number: 31–7712034

Registration: PP-AYA

### INTERIOR

Serial Number: 31-7712034 Registration: PP-AYA

### AeroBrazil Group

|          | Additional Equipment<br>(Continue from previous page) | <ul> <li>Front Landing Gear Scis</li> <li>Main Cabin Door Electric</li> <li>40 Degree Flap</li> <li>Propeller Synchronizer</li> <li>Double Pitot Heated</li> <li>Pilot's Windshield Wiper</li> <li>Cleveland Wheels and B</li> <li>Cargo Door</li> <li>Landing, Taxi, Ice and State</li> </ul> |
|----------|-------------------------------------------------------|------------------------------------------------------------------------------------------------------------------------------------------------------------------------------------------------------------------------------------------------------------------------------------------------|
| Exterior | Condition                                             | In Average Condition (New                                                                                                                                                                                                                                                                      |
|          | Notes                                                 | White top and dark blue bot                                                                                                                                                                                                                                                                    |
| Interior | Condition                                             | In Average Condition (New                                                                                                                                                                                                                                                                      |
|          | Notes                                                 | Finished with tan leather se                                                                                                                                                                                                                                                                   |
|          | Configuration                                         | Executive Interior (1+7 Seats                                                                                                                                                                                                                                                                  |
|          |                                                       |                                                                                                                                                                                                                                                                                                |

AeroBrazil Group +55 11 9 9820 4424 info@aerobrazil.com.br www.aerobrazil.com.br

issor Link Kit ric Inflatable Seal

- r
- Brakes
- Strobe Lights
- in 1998)
- ottom with blue and gold stripes.
- in 1998)
- eats and tan carpeting.