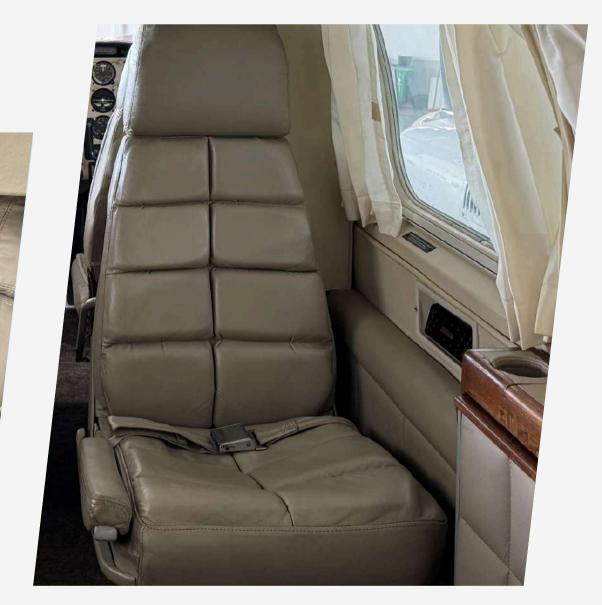

### INTERIOR

#### **1977 Piper Navajo C/R** Serial Number: 31-7712034 Registration: PP-AYA