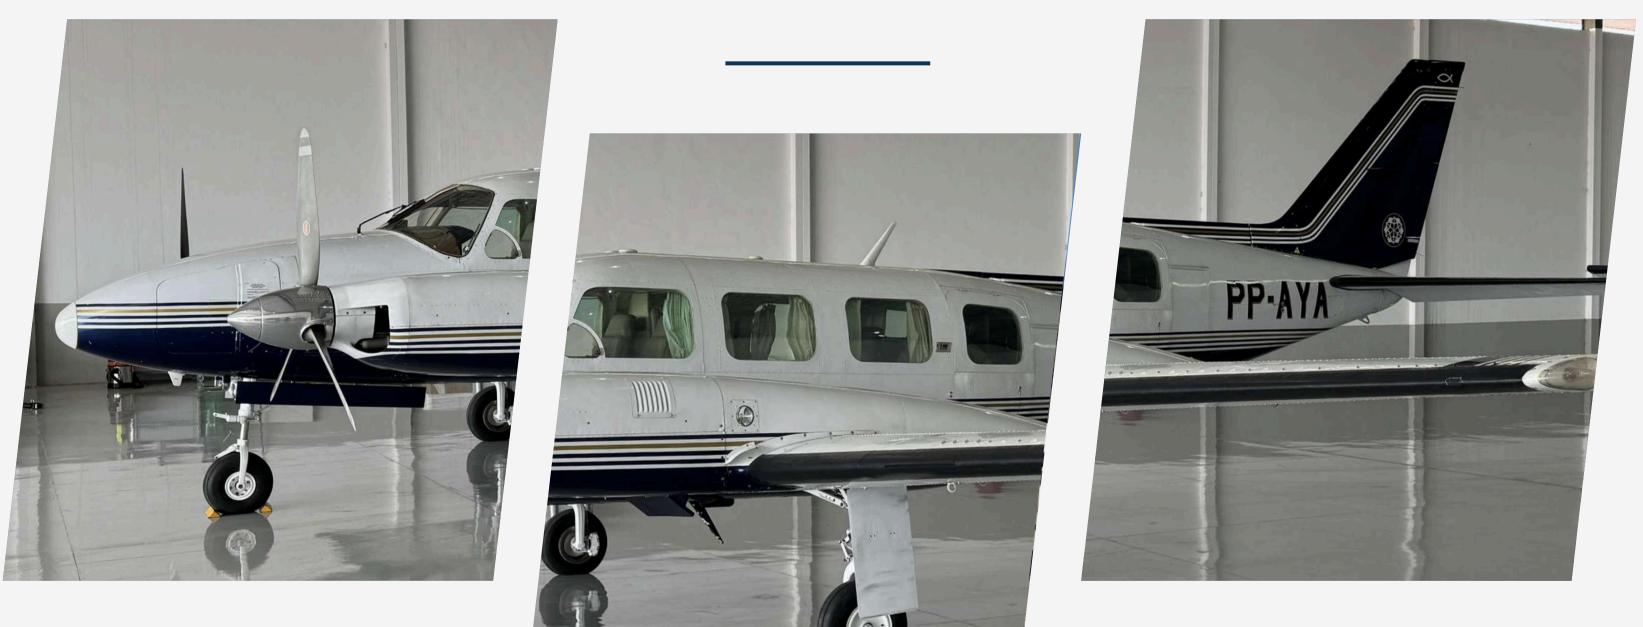

### EXTERIOR

#### **1977 Piper Navajo C/R** Serial Number: 31-7712034 Registration: PP-AYA

#### **1977 Piper Navajo C/R** Serial Number: 31–7712034 Registration: PP–AYA

## **EXTERIOR EXTRA**

Serial Number: 31-7712034 Registration: PP-AYA