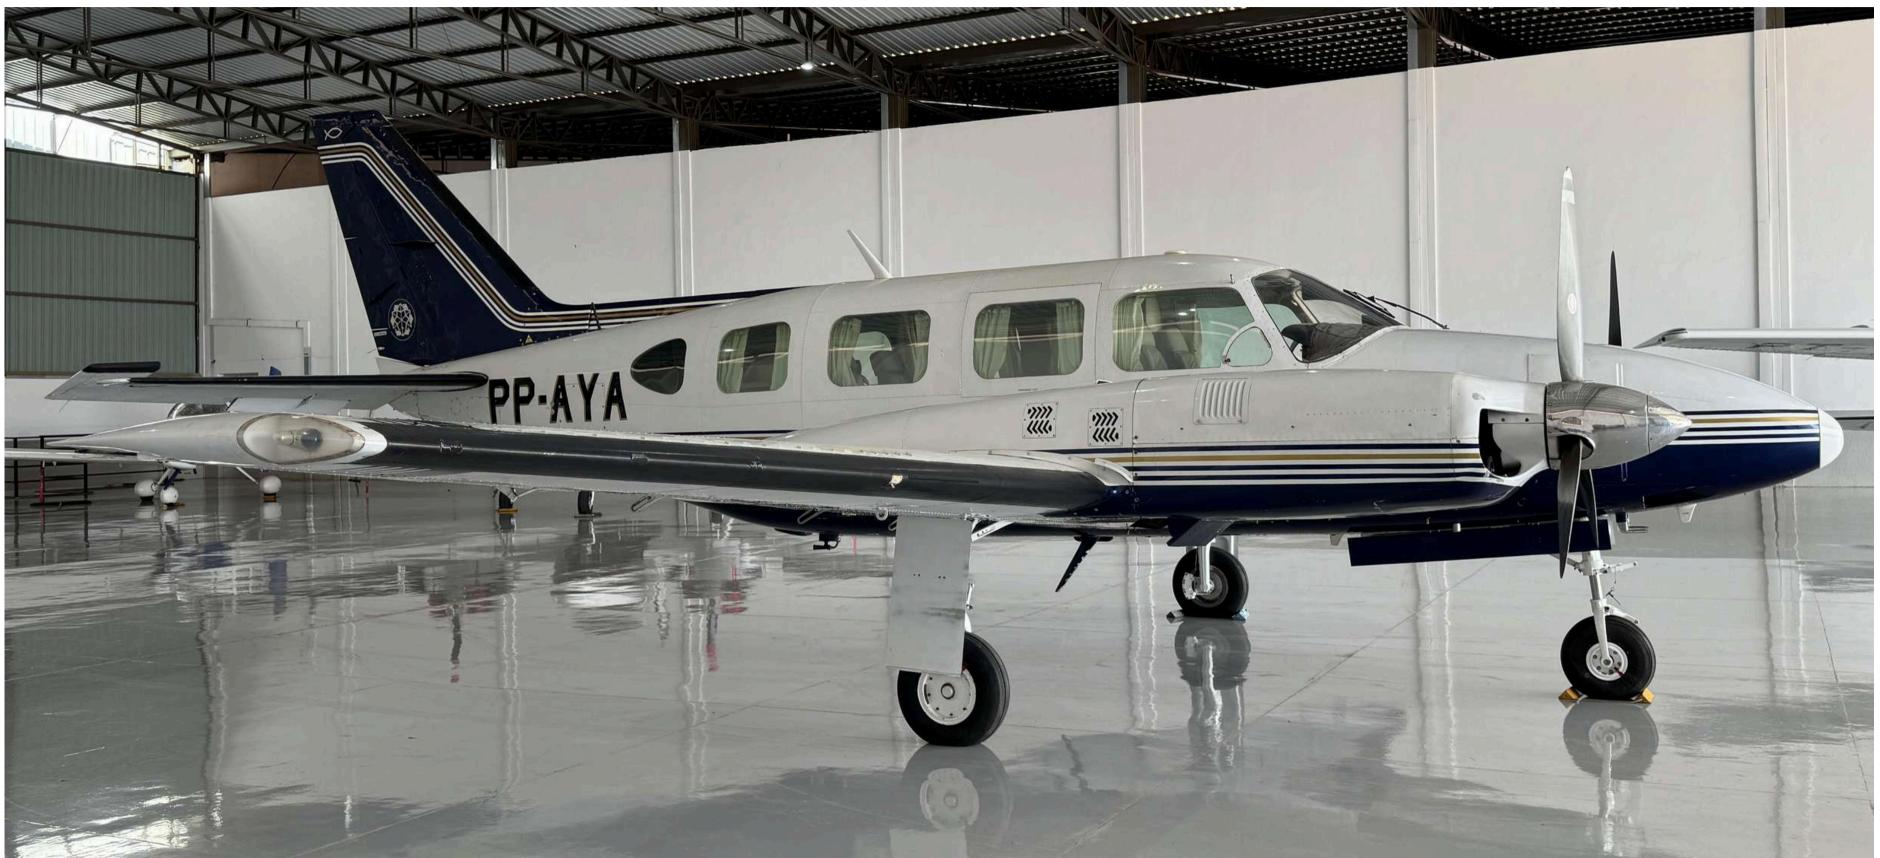

tion of the aircraft. The offer for sale of this aircraft is subject to contract and the aircraft may at any time be withdrawn from the market without prior notice.

- Aircraft has an excellent ownership and maintenance history.
- Aircraft was imported from the United States in 2011.
- Annual Inspection (CVA)) expires in January 2025.
- Annual Inspection (CVA) completed in January 2024 by Globo Aviacao in
- Engines Overhauls (Left & Right) completed in December 2011.
- Propellers Overhauls (Left & Right) completed in December 2017.
- Aircraft has a Maintenance Tracking System (Information Available Upon

#### **1977 Piper Navajo C/R** Serial Number: 31–7712034 Registration: PP–AYA

### EXTERIOR



#### **1977 Piper Navajo C/R** Serial Number: 31-7712034 Registration: PP-AYA

### EXTERIOR



#### **1977 Piper Navajo C/R** Serial Number: 31–7712034 Registration: PP–AYA

### PANEL



Serial Number: 31–7712034 Registration: PP–AYA





Serial Number: 31–7712034 Registration: PP–AYA

### INTERIOR



#### **1977 Piper Navajo C/R** Serial Number: 31-7712034 Registration: PP-AYA

### INTERIOR



#### **1977 Piper Navajo C/R** Serial Number: 31–7712034

Registration: PP-AYA

### INTERIOR



Serial Number: 31-7712034 Registration: PP-AYA

## **EXTERIOR EXTRA**





Serial Number: 31-7712034 Registration: PP-AYA

## **INTERIOR EXTRA**







### AeroBrazil Group **AIRCRAFT SALES & AQUISTIONS**

#### **AIRCRAFT REPRESENTATION**

Aircraft specifications and/or descriptions are provided as introductory information. Such information does not constitute a representation or warranty on the