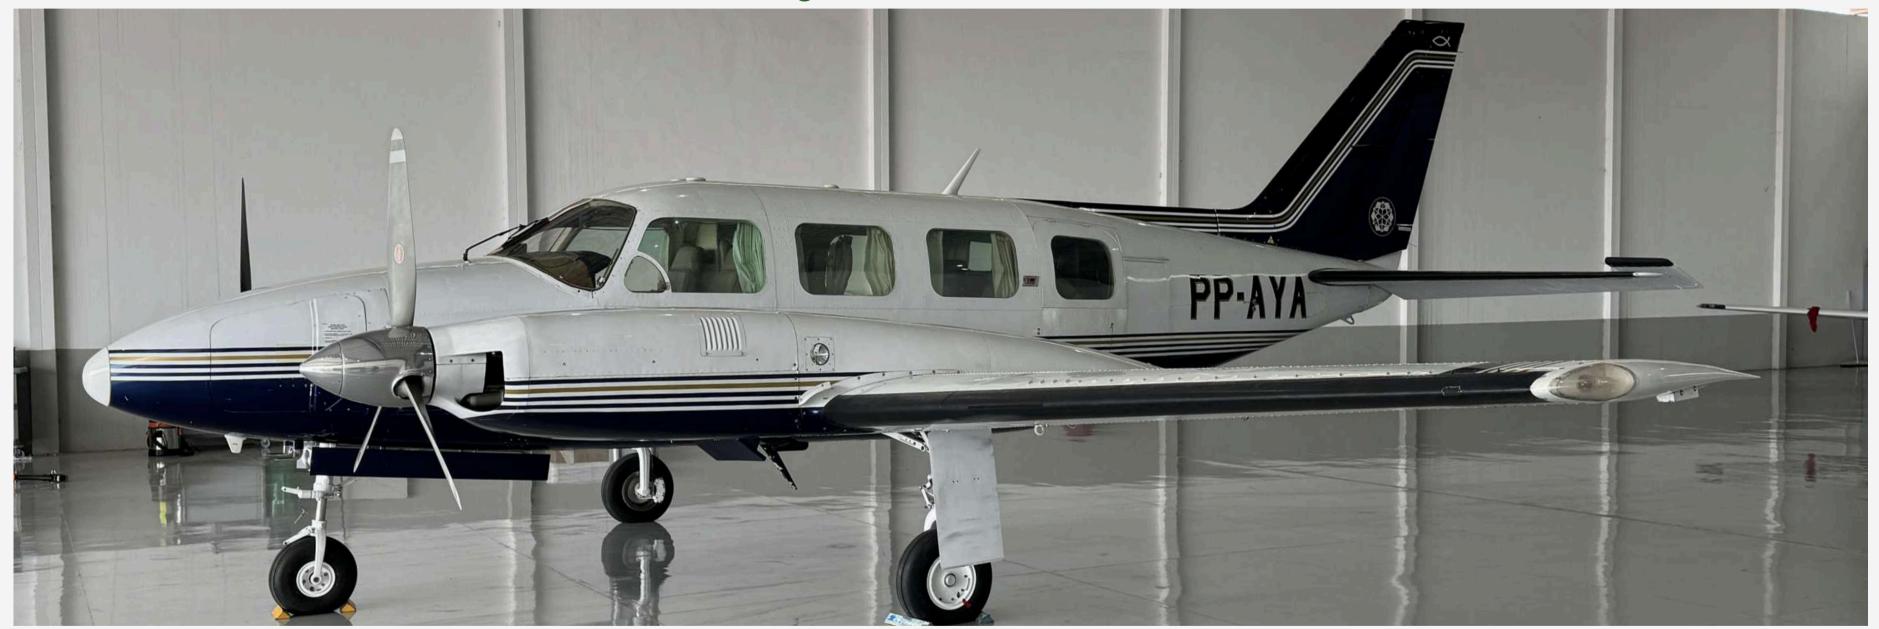

### AIRCRAFT FOR SALE 1977 Piper Navajo C/R (PA-31-325)

Serial Number: 31-7712034 **Registration: PP-AYA** 

### 1977 Piper Navajo C/R (PA-31-325) AIRCRAFT FOR SALE

Aircraft is located in Goiania, GO – Brazil and 100% nationalized.

### EXTERIOR