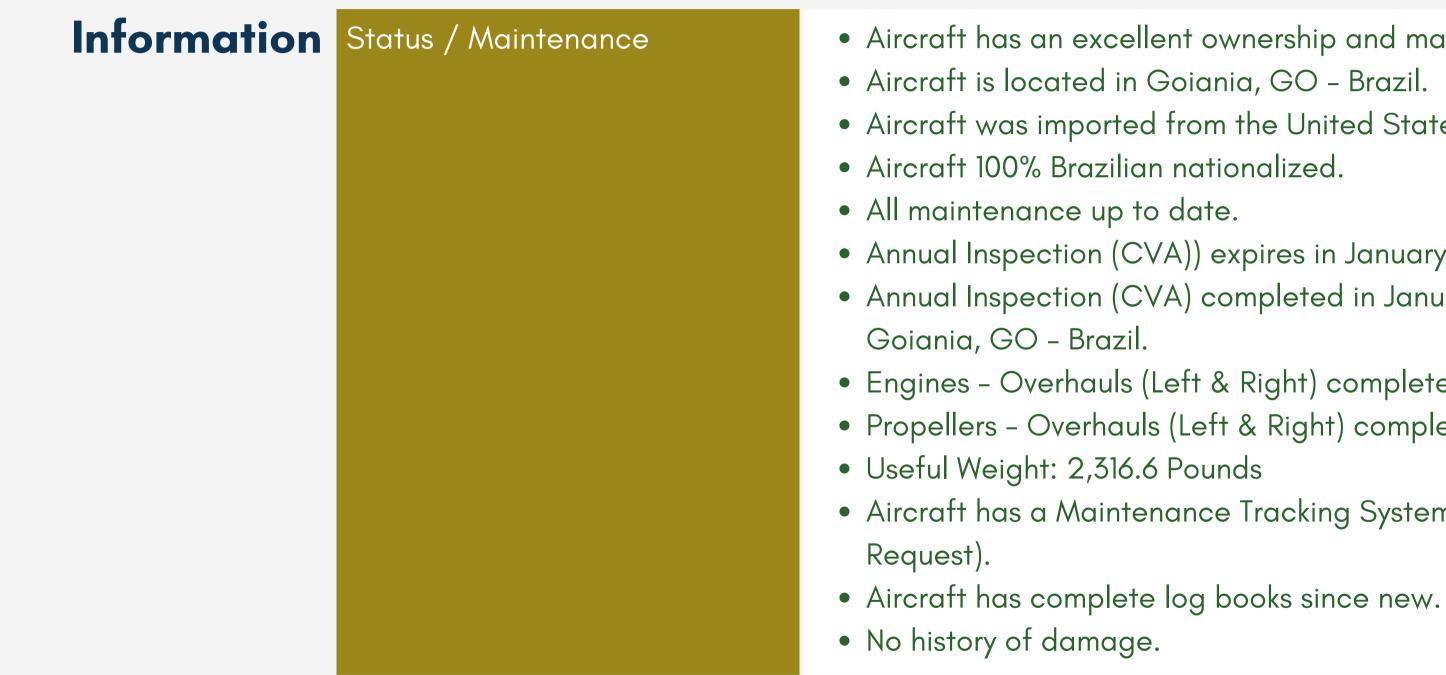

- Aircraft has an excellent ownership and maintenance history.
- Aircraft was imported from the United States in 2011.
- Annual Inspection (CVA)) expires in January 2025.
- Annual Inspection (CVA) completed in January 2024 by Globo Aviacao in
- Engines Overhauls (Left & Right) completed in December 2011.
- Propellers Overhauls (Left & Right) completed in December 2017.
- Aircraft has a Maintenance Tracking System (Information Available Upon