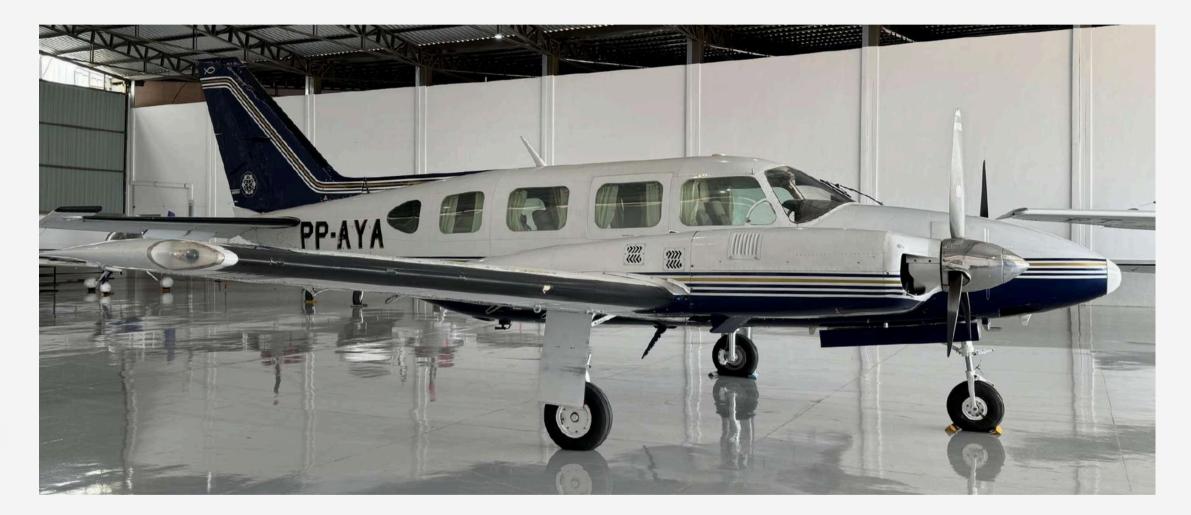

### AIRCRAFT FOR SALE 1977 Piper Navajo C/R (PA-31-325)

Serial Number: 31-7712034 **Registration: PP-AYA** 



#### **AeroBrazil Group**

Tel. +55 11 5118 3663 (Headquarters) Cel. +55 11 9 9820 4424 (WhatsApp) Email: info@aerobrazil.com.br Sao Paulo, SP - Brazil

AIRCRAFT SALES & ACQUISITIONS

#### www.aerobrazil.com.br



### AeroBrazil Group

INTERNATIONAL EXPERIENCE MATTERS.

### 1977 Piper Navajo C/R (PA-31-325) AIRCRAFT FOR SALE

Aircraft is located in Goiania, GO – Brazil and 100% nationalized.

### **ASKING PRICE:**

**R\$ 1.700.000** 





# AeroBrazil

**AIRCRAFT SALES & ACQUISITIONS** 

Serial Number: 31–7712034 Registration: PP–AYA



| General | Year                 | 1977                                                                                                                                                                                                                                                                                                              |
|---------|----------------------|-------------------------------------------------------------------------------------------------------------------------------------------------------------------------------------------------------------------------------------------------------------------------------------------------------------------|
|