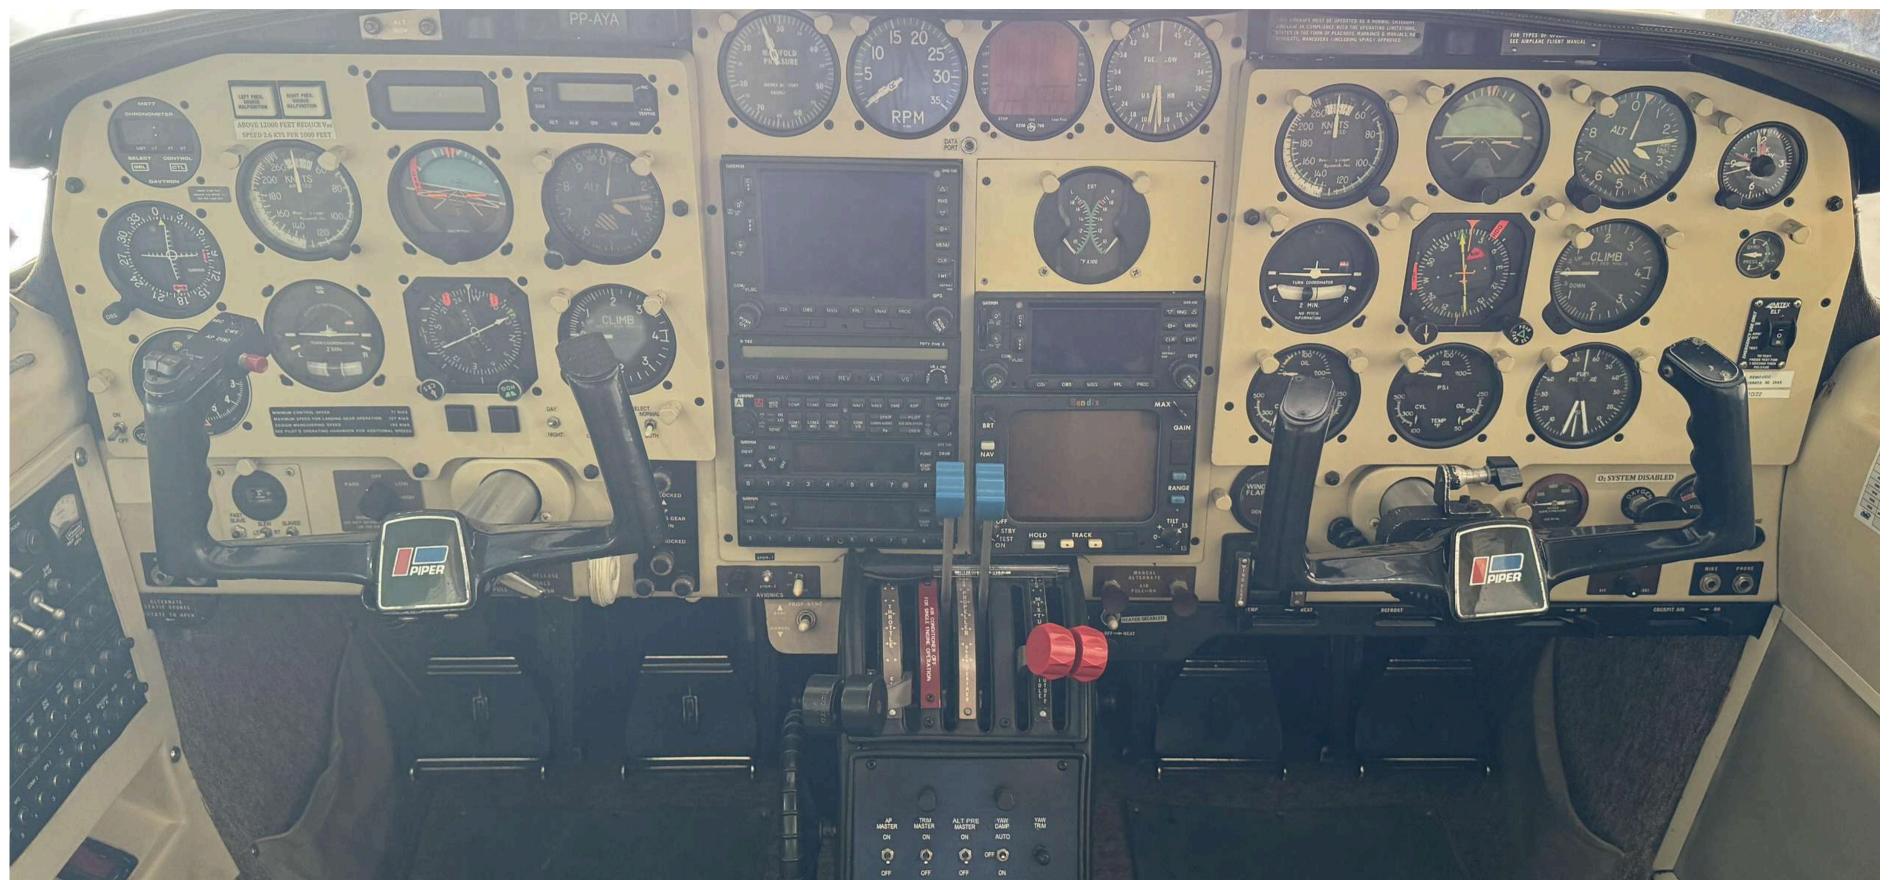

### PANEL

Serial Number: 31–7712034 Registration: PP–AYA

Serial Number: 31–7712034 Registration: PP–AYA