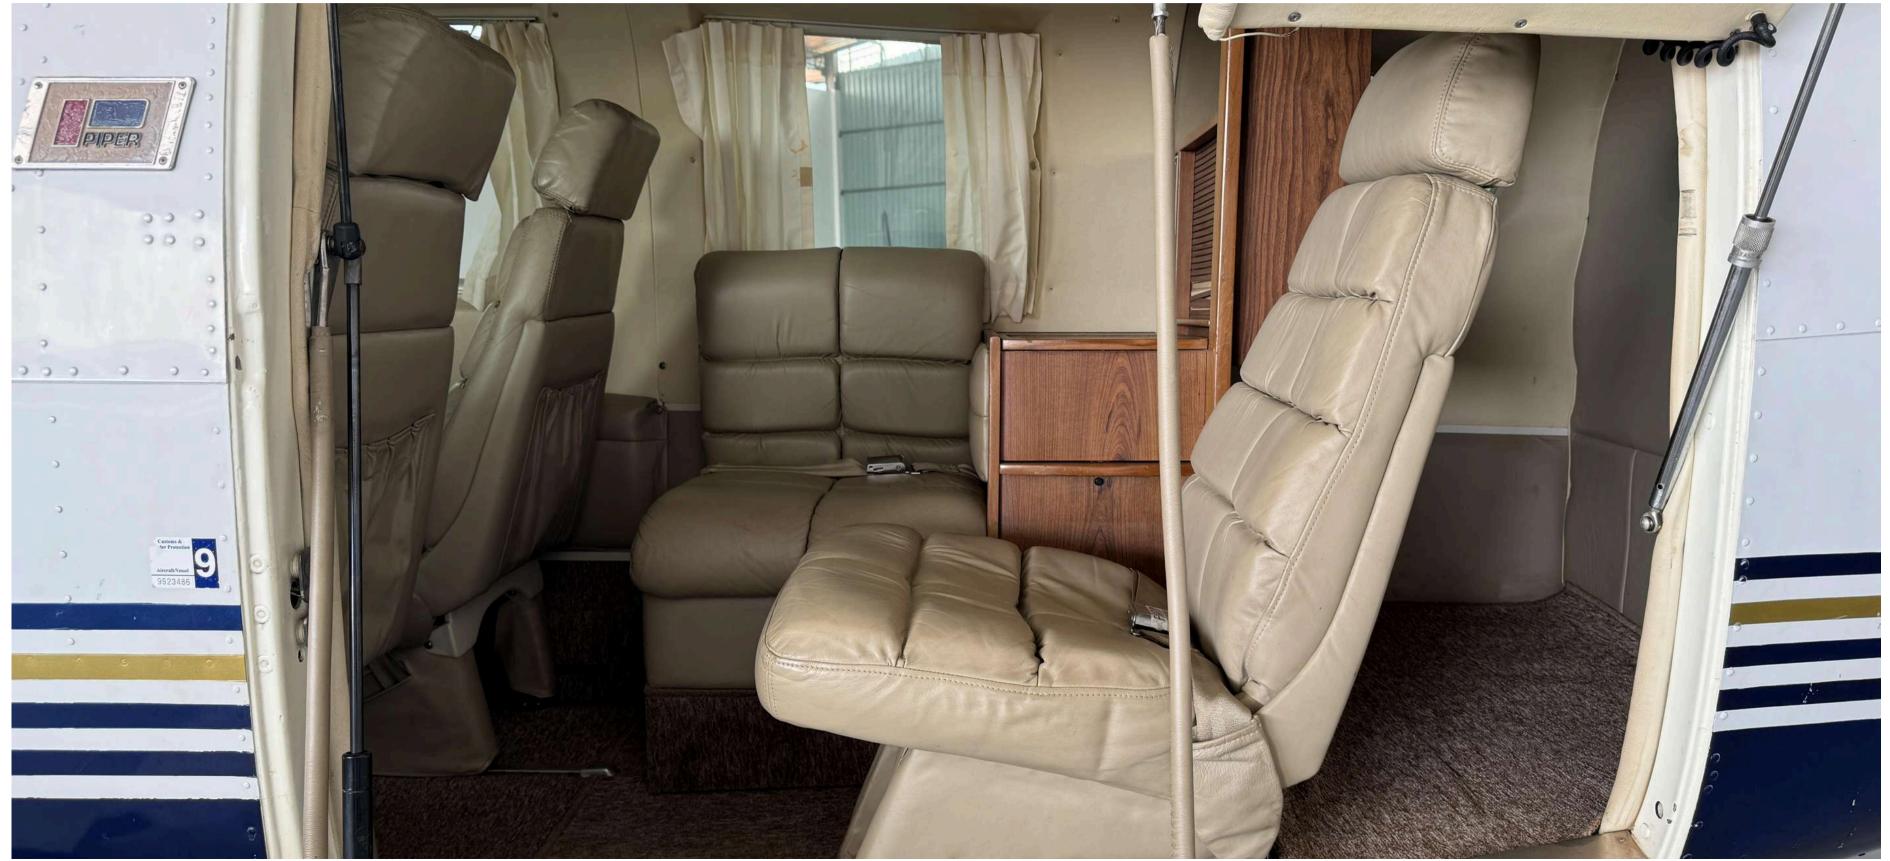

viacao in
- Engines Overhauls (Left & Right) completed in December 2011.
- Propellers Overhauls (Left & Right) completed in December 2017.
- Aircraft has a Maintenance Tracking System (Information Available Upon

#### **1977 Piper Navajo C/R** Serial Number: 31–7712034 Registration: PP–AYA

### EXTERIOR



#### **1977 Piper Navajo C/R** Serial Number: 31-7712034 Registration: PP-AYA

### EXTERIOR



#### **1977 Piper Navajo C/R** Serial Number: 31–7712034 Registration: PP–AYA

### PANEL



Serial Number: 31–7712034 Registration: PP–AYA





Serial Number: 31–7712034 Registration: PP–AYA

### INTERIOR



#### **1977 Piper Navajo C/R** Serial Number: 31-7712034 Registration: PP-AYA

### INTERIOR



#### **1977 Piper Navajo C/R** Serial Number: 31–7712034

Registration: PP-AYA

### INTERIOR



Serial Number: 31-7712034 Registration: PP-AYA

## **EXTERIOR EXTRA**





Serial Number: 31-7712034 Registration: PP-AYA

## **INTERIOR EXTRA**







### AeroBrazil Group **AIRCRAFT SALES & AQUISTIONS**

#### **AIRCRAFT REPRESENTATION**

Aircraft specifications and/or descriptions are provided as introductory information. Such information does not constitute a representation or warranty on the part of AeroBrazil Group. Therefore, the purchaser and/or the purchaser's representative must rely on their own inspection of the aircraft. The offer to sell this aircraft is subject to contract and the aircraft may be withdrawn from the market at any time without prior notice.



### AeroBrazil Group INTERNATIONAL EXPERIENCE MATTERS.

**AeroBrazil Group** is a company that offers more than 30 ye